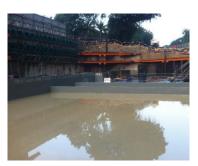

## Description:

The project specified the application of Nukote ST (Pure Polyurea) over newly poured concrete. The client's construction schedule required immediate coating after casting. Nukote HLT followed by Nukote EP Prime II was applied to eliminate vapor entrapment and the potential of pin-holing of the finished surface. The completed coated area was buried within 24 hours after coating application was completed.