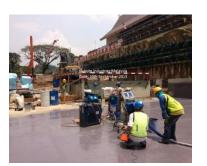

## Description:

The project specified the application of Nukote ST (Pure Polyurea) over newly poured concrete. The client's construction schedule required immediate coating after casting. Nukote HLT followed by Nukote EP Prime II was applied to eliminate vapor entrapment and the potential of pin-holing of the finished surface. The completed coated area was buried within 24 hours after coating application was completed.