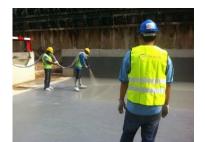

## Description:

The project specified the application of Nukote ST (Pure Polyurea) over newly poured concrete. The client's construction schedule required immediate coating after casting. Nukote HLT followed by Nukote EP Prime II was applied to eliminate vapor entrapment and the potential of pin-holing of the finished surface. The completed coated area was buried within 24 hours after coating application was completed.