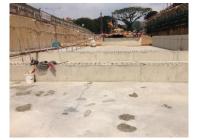

## Description:

The project specified the application of Nukote ST (Pure Polyurea) over newly poured concrete. The client's construction schedule required immediate coating after casting. Nukote HLT followed by Nukote EP Prime II was applied to eliminate vapor entrapment and the potential of pin-holing of the finished surface. The completed coated area was buried within 24 hours after coating application was completed.