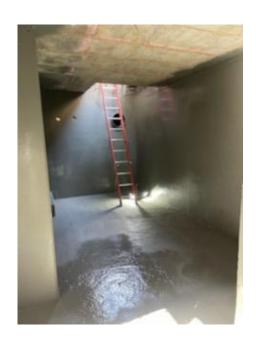

*





# **Customer Request:**

Supply and install a hot spray applied polyurea protective and waterproof coating to walks and floor of 7,480 sq.ft. wastewater tank.

# **Procedure:**

- Concrete tank was prepped and cleaned to ensure appropriate surface profile for coating adhesion.
- Repairs to tank completed with Premera PolyPatch CB.
- Tank was coated with the moisture mitigating primer Duroprimer SG.
- Pipe penetration sealed with Flex PU 50 S polyurethane sealant.
- Nukote ST polyurea waterproof and protective membrane applied via plural component spray system.

#### **Contractor:**

Multiseal Inc.

#### **Sub-Contractor:**

White Falcon Waterproofing

# **Engineering Firm:**

**EXP** 

# **IMC Distributors**



# **Project Profile**

## PREPPED TANK:







## **FINISHED TANK:**