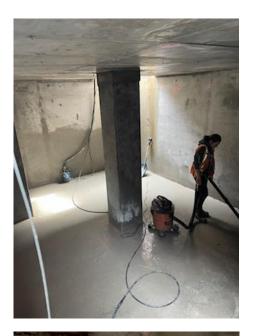

# **IMC Distributors**



# **Project Profile**

### Auberge On The Park, 1087 Leslie St. Toronto, ON M3C 0E3

- Wastewater Tank Waterproofing & Protection
- Polyurea Membrane Coating NUKOTE ST
- Primer Duroprimer SG

#### **TANK BEFORE:**





# **Customer Request:**

Supply and install a hot spray applied polyurea protective and waterproof coating to walks and floor of 7,480 sq.ft. wastewater tank.

# **Procedure:**

- Concrete tank was prepped and cleaned to ensure appropriate surface profile for coating adhesion.
- Repairs to tank completed with Premera PolyPatch CB.
- Tank was coated with the moisture mitigating primer Duroprimer SG.
- Pipe penetration sealed with Flex PU 50 S polyurethane sealant.
- Nukote ST polyurea waterproof and protective membrane applied via plural component spray system.

#### **Contractor:**

Multiseal Inc.

#### **Sub-Contractor:**

White Falcon Waterproofing

# **Engineering Firm:**

**EXP** 

# **IMC Distributors**



# **Project Profile**

## PREPPED TANK:







## **FINISHED TANK:**