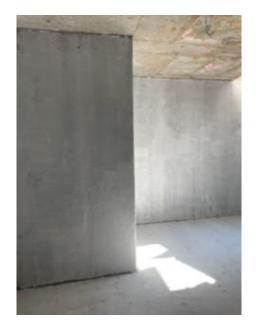

primer SG

#### **TANK BEFORE:**





# **Customer Request:**

Supply and install a hot spray applied polyurea protective and waterproof coating to walks and floor of 7,480 sq.ft. wastewater tank.

# **Procedure:**

- Concrete tank was prepped and cleaned to ensure appropriate surface profile for coating adhesion.
- Repairs to tank completed with Premera PolyPatch CB.
- Tank was coated with the moisture mitigating primer Duroprimer SG.
- Pipe penetration sealed with Flex PU 50 S polyurethane sealant.
- Nukote ST polyurea waterproof and protective membrane applied via plural component spray system.

#### **Contractor:**

Multiseal Inc.

#### **Sub-Contractor:**

White Falcon Waterproofing

# **Engineering Firm:**

**EXP** 

# **IMC Distributors**



# **Project Profile**

## PREPPED TANK:







## **FINISHED TANK:**