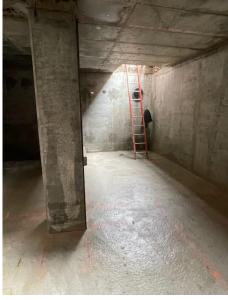

# **IMC Distributors**



# **Project Profile**

### Auberge On The Park, 1087 Leslie St. Toronto, ON M3C 0E3

- Wastewater Tank Waterproofing & Protection
- Polyurea Membrane Coating NUKOTE ST
- Primer Duroprimer SG

#### **TANK BEFORE:**





# **Customer Request:**

Supply and install a hot spray applied polyurea protective and waterproof coating to walks and floor of 7,480 sq.ft. wastewater tank.

# **Procedure:**

- Concrete tank was prepped and cleaned to ensure appropriate surface profile for coating adhesion.
- Repairs to tank completed with Premera PolyPatch CB.
- Tank was coated with the moisture mitigating primer Duroprimer SG.
- Pipe penetration sealed with Flex PU 50 S polyurethane sealant.
- Nukote ST polyurea waterproof and protective membrane applied via plural component spray system.

#### **Contractor:**

Multiseal Inc.

#### **Sub-Contractor:**

White Falcon Waterproofing

# **Engineering Firm:**

**EXP** 

# **IMC Distributors**



# **Project Profile**

## PREPPED TANK:







## **FINISHED TANK:**