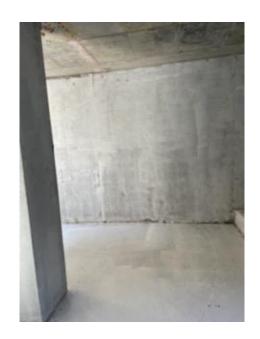

er SG

#### **TANK BEFORE:**





# **Customer Request:**

Supply and install a hot spray applied polyurea protective and waterproof coating to walks and floor of 7,480 sq.ft. wastewater tank.

# **Procedure:**

- Concrete tank was prepped and cleaned to ensure appropriate surface profile for coating adhesion.
- Repairs to tank completed with Premera PolyPatch CB.
- Tank was coated with the moisture mitigating primer Duroprimer SG.
- Pipe penetration sealed with Flex PU 50 S polyurethane sealant.
- Nukote ST polyurea waterproof and protective membrane applied via plural component spray system.

#### **Contractor:**

Multiseal Inc.

#### **Sub-Contractor:**

White Falcon Waterproofing

# **Engineering Firm:**

**EXP** 

# **IMC Distributors**



# **Project Profile**

## PREPPED TANK:







## **FINISHED TANK:**