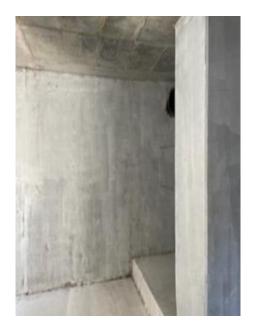

imer SG

#### **TANK BEFORE:**





# **Customer Request:**

Supply and install a hot spray applied polyurea protective and waterproof coating to walks and floor of 7,480 sq.ft. wastewater tank.

# **Procedure:**

- Concrete tank was prepped and cleaned to ensure appropriate surface profile for coating adhesion.
- Repairs to tank completed with Premera PolyPatch CB.
- Tank was coated with the moisture mitigating primer Duroprimer SG.
- Pipe penetration sealed with Flex PU 50 S polyurethane sealant.
- Nukote ST polyurea waterproof and protective membrane applied via plural component spray system.

#### **Contractor:**

Multiseal Inc.

#### **Sub-Contractor:**

White Falcon Waterproofing

# **Engineering Firm:**

**EXP** 

# **IMC Distributors**



# **Project Profile**

## PREPPED TANK:







## **FINISHED TANK:**