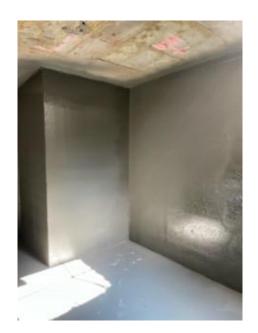

# **Customer Request:**

Supply and install a hot spray applied polyurea protective and waterproof coating to walks and floor of 7,480 sq.ft. wastewater tank.

# **Procedure:**

- Concrete tank was prepped and cleaned to ensure appropriate surface profile for coating adhesion.
- Repairs to tank completed with Premera PolyPatch CB.
- Tank was coated with the moisture mitigating primer Duroprimer SG.
- Pipe penetration sealed with Flex PU 50 S polyurethane sealant.
- Nukote ST polyurea waterproof and protective membrane applied via plural component spray system.

#### **Contractor:**

Multiseal Inc.

#### **Sub-Contractor:**

White Falcon Waterproofing

# **Engineering Firm:**

**EXP** 

# **IMC Distributors**



# **Project Profile**

## PREPPED TANK:







## **FINISHED TANK:**