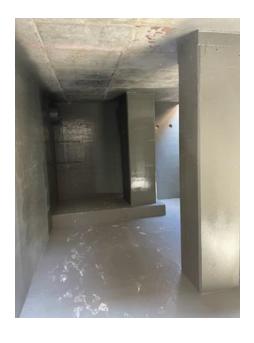

:**





# **Customer Request:**

Supply and install a hot spray applied polyurea protective and waterproof coating to walks and floor of 7,480 sq.ft. wastewater tank.

# **Procedure:**

- Concrete tank was prepped and cleaned to ensure appropriate surface profile for coating adhesion.
- Repairs to tank completed with Premera PolyPatch CB.
- Tank was coated with the moisture mitigating primer Duroprimer SG.
- Pipe penetration sealed with Flex PU 50 S polyurethane sealant.
- Nukote ST polyurea waterproof and protective membrane applied via plural component spray system.

#### **Contractor:**

Multiseal Inc.

#### **Sub-Contractor:**

White Falcon Waterproofing

# **Engineering Firm:**

**EXP** 

# **IMC Distributors**



# **Project Profile**

## PREPPED TANK:







## **FINISHED TANK:**