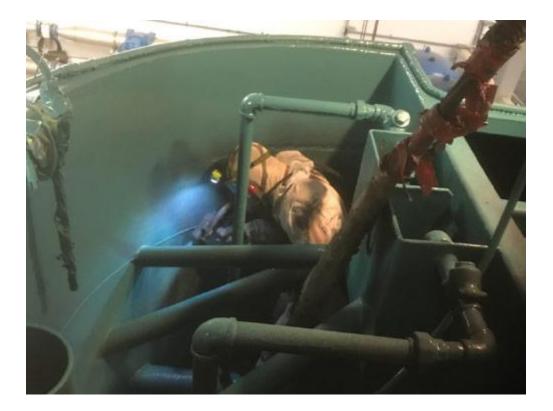

Inside the tanks provided difficult working around the pipes and machinery, but application of the polyurea was straight forward.