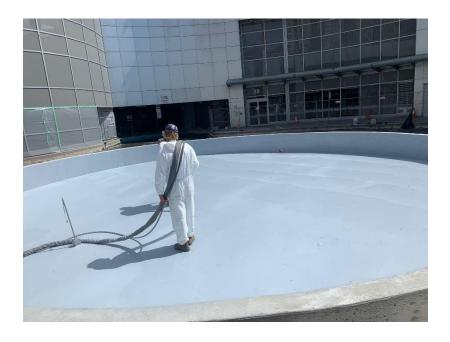

## **Description:**

The project was to supply and install a waterproof and protective polyurea coating on a driveway roundabout at Ellipse One and Ellipse Two condominium towers in Etobicoke, ON. The polyruea was applied at a WFT of 73 - 80 mils to the properly prepared and primed substrate. Backfilling overtop of area occurred immediately after spray application to allow for paving to be completed on an accelerated schedule.