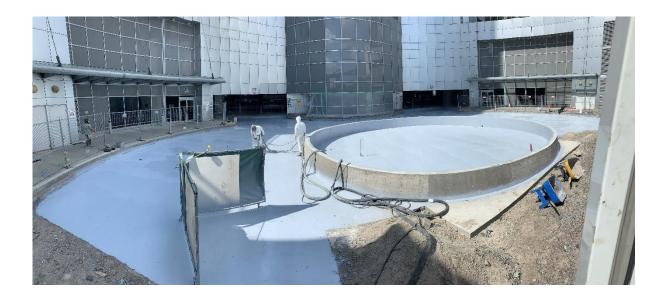

## **Description:**

The project was to supply and install a waterproof and protective polyurea coating on a driveway roundabout at Ellipse One and Ellipse Two condominium towers in Etobicoke, ON. The polyruea was applied at a WFT of 73 - 80 mils to the properly prepared and primed substrate. Backfilling overtop of area occurred immediately after spray application to allow for paving to be completed on an accelerated schedule.

## **General Contractor:**

Well Done Inc.

**Surface Area:** 

6,800 sq.ft