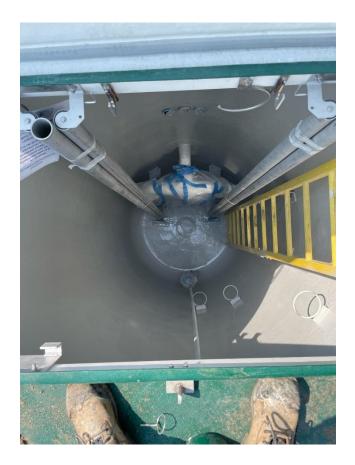

## **Customer Request:**

Supply and install a hot spray applied polyurea protective and waterproof coating to one concrete and one fiberglass potable water tanks.

# **Procedure:**

- Fiberglass tank walls were sanded and cleaned with a solvent wipe to ensure appropriate coating adhesion.
- Concrete tank was prepped, cleaned and coated with the primer NUKOTE EP Prime II.
- Nukote ST PW polyurea waterproof and protective membrane applied via plural component spray system.