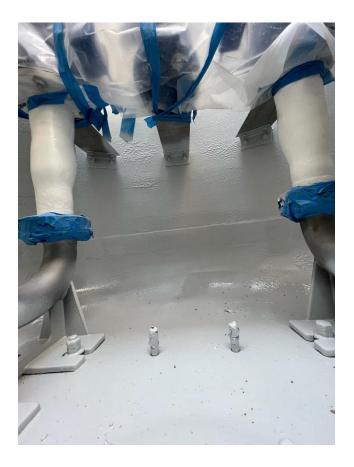

## **Customer Request:**

Supply and install a hot spray applied polyurea protective and waterproof coating to one concrete and one fiberglass potable water tanks.

# **Procedure:**

- Fiberglass tank walls were sanded and cleaned with a solvent wipe to ensure appropriate coating adhesion.
- Concrete tank was prepped, cleaned and coated with the primer NUKOTE EP Prime II.
- Nukote ST PW polyurea waterproof and protective membrane applied via plural component spray system.