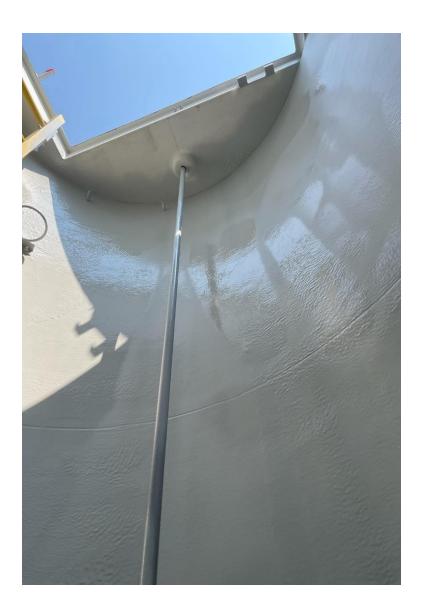

## **Customer Request:**

Supply and install a hot spray applied polyurea protective and waterproof coating to one concrete and one fiberglass potable water tanks.

# **Procedure:**

- Fiberglass tank walls were sanded and cleaned with a solvent wipe to ensure appropriate coating adhesion.
- Concrete tank was prepped, cleaned and coated with the primer NUKOTE EP Prime II.
- Nukote ST PW polyurea waterproof and protective membrane applied via plural component spray system.