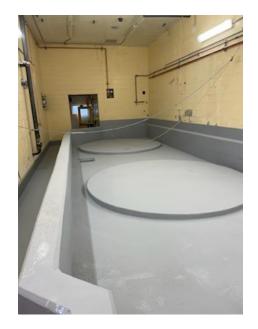

### AFTER:

#### **Procedure:**

- Concrete floors were prepped and vacuum cleaned to ensure appropriate surface profile and removal of all dust and debris for proper coating adhesion.
- Floors were primed with moisture mitigating primer Duroprimer SG.
- ISOMAT PUA 2230 polyurea waterproof and protective membrane applied via plural component spray system.