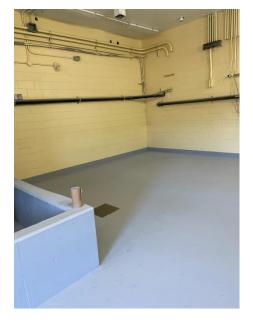

ting PUA 2230
- Duroprimer SG

#### **BEFORE:**





### **Customer Request:**

Supply and install a hot spray applied polyurea protective and waterproof coating to all floors in the chemical building and interior walls of the containment areas to the height of the containment curbs.

#### **Procedure:**

- Concrete floors were prepped and vacuum cleaned to ensure appropriate surface profile and removal of all dust and debris for proper coating adhesion.
- Floors were primed with moisture mitigating primer Duroprimer SG.
- ISOMAT PUA 2230 polyurea waterproof and protective membrane applied via plural component spray system.

#### **Contractor:**

Alltrade Industrial

#### **Sub-Contractor:**

White Falcon Waterproofing

# **IMC Distributors**



## **Project Profile**

### AFTER: