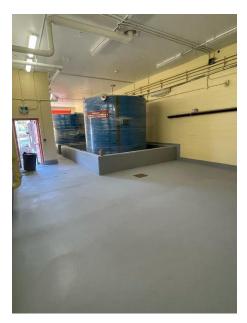

oating PUA 2230
- Duroprimer SG

#### **BEFORE:**





### **Customer Request:**

Supply and install a hot spray applied polyurea protective and waterproof coating to all floors in the chemical building and interior walls of the containment areas to the height of the containment curbs.

#### **Procedure:**

- Concrete floors were prepped and vacuum cleaned to ensure appropriate surface profile and removal of all dust and debris for proper coating adhesion.
- Floors were primed with moisture mitigating primer Duroprimer SG.
- ISOMAT PUA 2230 polyurea waterproof and protective membrane applied via plural component spray system.

#### **Contractor:**

Alltrade Industrial

#### **Sub-Contractor:**

White Falcon Waterproofing

# **IMC Distributors**



## **Project Profile**

### AFTER: