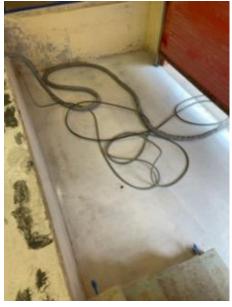

#### **BEFORE:**

### **Customer Request:**

Supply and install a hot spray applied polyurea protective and waterproof coating to all floors in the chemical building and interior walls of the containment areas to the height of the containment curbs.