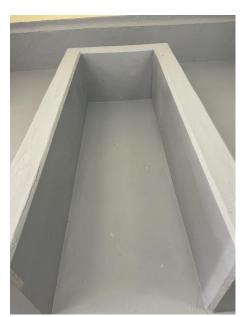

ng PUA 2230
- Duroprimer SG

#### **BEFORE:**





### **Customer Request:**

Supply and install a hot spray applied polyurea protective and waterproof coating to all floors in the chemical building and interior walls of the containment areas to the height of the containment curbs.

#### **Procedure:**

- Concrete floors were prepped and vacuum cleaned to ensure appropriate surface profile and removal of all dust and debris for proper coating adhesion.
- Floors were primed with moisture mitigating primer Duroprimer SG.
- ISOMAT PUA 2230 polyurea waterproof and protective membrane applied via plural component spray system.

#### **Contractor:**

Alltrade Industrial

#### **Sub-Contractor:**

White Falcon Waterproofing

# **IMC Distributors**



## **Project Profile**

### AFTER: