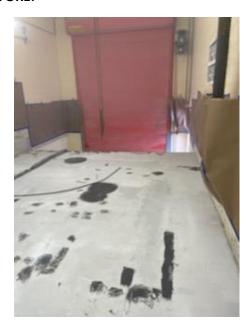

#### **BEFORE:**

### **Customer Request:**

Supply and install a hot spray applied polyurea protective and waterproof coating to all floors in the chemical building and interior walls of the containment areas to the height of the containment curbs.