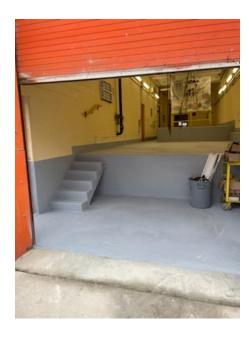

### AFTER:

#### **Procedure:**

- Concrete floors were prepped and vacuum cleaned to ensure appropriate surface profile and removal of all dust and debris for proper coating adhesion.
- Floors were primed with moisture mitigating primer Duroprimer SG.
- ISOMAT PUA 2230 polyurea waterproof and protective membrane applied via plural component spray system.