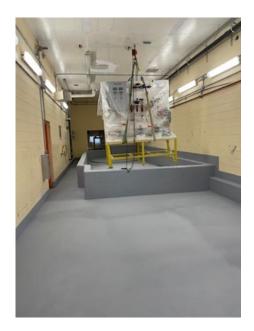

#### **BEFORE:**

### **Customer Request:**

Supply and install a hot spray applied polyurea protective and waterproof coating to all floors in the chemical building and interior walls of the containment areas to the height of the containment curbs.