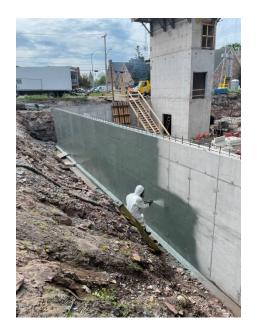

t Ste. Marie Social Services Building, 540 Albert St. Sault Ste. Marie, ON P6A 7A7

- Foundation Dampproofing and Waterproofing
- Polyurea Membrane Coating NUKOTE ST M
- Nukote EP Prime II

#### **BEFORE APPLICATION:**





### **Customer Request:**

Supply and install a hot spray applied polyurea protective and waterproof coating to exterior foundation walls.

# **Procedure:**

- Concrete walls were prepped and cleaned to ensure appropriate surface profile for coating adhesion.
- Walls were coated with the primer NUKOTE EP Prime II.
- Nukote ST M polyurea waterproof and protective membrane applied via plural component spray system.

#### **Contractor:**

Matheson Constructors

#### **Sub-Contractor:**

White Falcon Waterproofing



# **Project Profile**



#### **DURING APPLICATION:**





#### FINISHED WALLS: