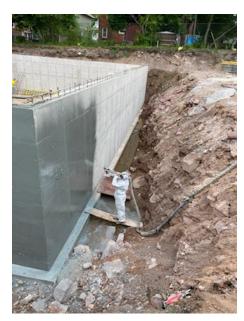

# **Procedure:**

- Concrete walls were prepped and cleaned to ensure appropriate surface profile for coating adhesion.
- Walls were coated with the primer NUKOTE EP Prime II.
- Nukote ST M polyurea waterproof and protective membrane applied via plural component spray system.

#### **DURING APPLICATION:**