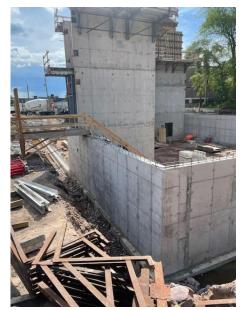

# **Project Profile**



## Sault Ste. Marie Social Services Building, 540 Albert St. Sault Ste. Marie, ON P6A 7A7

- Foundation Dampproofing and Waterproofing
- Polyurea Membrane Coating NUKOTE ST M
- Nukote EP Prime II

#### **BEFORE APPLICATION:**





### **Customer Request:**

Supply and install a hot spray applied polyurea protective and waterproof coating to exterior foundation walls.

# **Procedure:**

- Concrete walls were prepped and cleaned to ensure appropriate surface profile for coating adhesion.
- Walls were coated with the primer NUKOTE EP Prime II.
- Nukote ST M polyurea waterproof and protective membrane applied via plural component spray system.

#### **Contractor:**

Matheson Constructors

#### **Sub-Contractor:**

White Falcon Waterproofing



# **Project Profile**



#### **DURING APPLICATION:**





#### FINISHED WALLS: