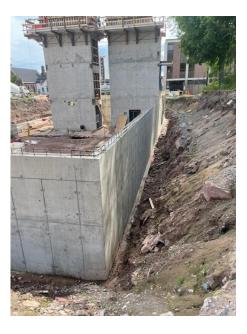

#### **BEFORE APPLICATION:**

### **Customer Request:**

Supply and install a hot spray applied polyurea protective and waterproof coating to exterior foundation walls.