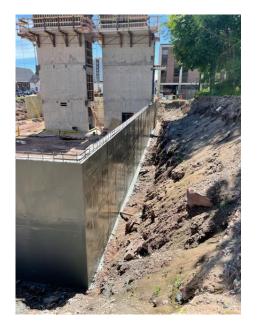

es Building, 540 Albert St. Sault Ste. Marie, ON P6A 7A7

- Foundation Dampproofing and Waterproofing
- Polyurea Membrane Coating NUKOTE ST M
- Nukote EP Prime II

#### **BEFORE APPLICATION:**





### **Customer Request:**

Supply and install a hot spray applied polyurea protective and waterproof coating to exterior foundation walls.

# **Procedure:**

- Concrete walls were prepped and cleaned to ensure appropriate surface profile for coating adhesion.
- Walls were coated with the primer NUKOTE EP Prime II.
- Nukote ST M polyurea waterproof and protective membrane applied via plural component spray system.

#### **Contractor:**

Matheson Constructors

#### **Sub-Contractor:**

White Falcon Waterproofing



# **Project Profile**



#### **DURING APPLICATION:**





#### FINISHED WALLS: