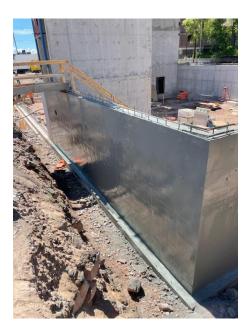

ices Building, 540 Albert St. Sault Ste. Marie, ON P6A 7A7

- Foundation Dampproofing and Waterproofing
- Polyurea Membrane Coating NUKOTE ST M
- Nukote EP Prime II

#### **BEFORE APPLICATION:**





### **Customer Request:**

Supply and install a hot spray applied polyurea protective and waterproof coating to exterior foundation walls.

# **Procedure:**

- Concrete walls were prepped and cleaned to ensure appropriate surface profile for coating adhesion.
- Walls were coated with the primer NUKOTE EP Prime II.
- Nukote ST M polyurea waterproof and protective membrane applied via plural component spray system.

#### **Contractor:**

Matheson Constructors

#### **Sub-Contractor:**

White Falcon Waterproofing



# **Project Profile**



#### **DURING APPLICATION:**





#### FINISHED WALLS: