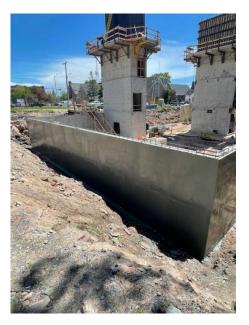

Building, 540 Albert St. Sault Ste. Marie, ON P6A 7A7

- Foundation Dampproofing and Waterproofing
- Polyurea Membrane Coating NUKOTE ST M
- Nukote EP Prime II

#### **BEFORE APPLICATION:**





### **Customer Request:**

Supply and install a hot spray applied polyurea protective and waterproof coating to exterior foundation walls.

# **Procedure:**

- Concrete walls were prepped and cleaned to ensure appropriate surface profile for coating adhesion.
- Walls were coated with the primer NUKOTE EP Prime II.
- Nukote ST M polyurea waterproof and protective membrane applied via plural component spray system.

#### **Contractor:**

Matheson Constructors

#### **Sub-Contractor:**

White Falcon Waterproofing



# **Project Profile**



#### **DURING APPLICATION:**





#### FINISHED WALLS: