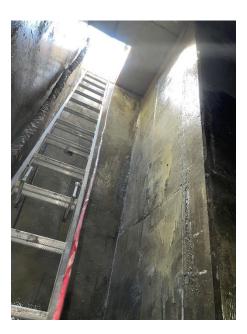

S 2G8

- Storm Water Tank Waterproofing & Protection
- Polyurea Membrane Coating NUKOTE ST
- Nukote EP Prime II

#### **PREPPED TANK:**





### **Customer Request:**

Supply and install a hot spray applied polyurea protective and waterproof coating to walls and floor of storm water tank.

### **Procedure:**

- Concrete tank was prepped and cleaned to ensure appropriate surface profile for coating adhesion.
- Tank was coated with the primer NUKOTE EP Prime II.
- Pipe penetration sealed with Flex PU 50 S polyurethane sealant.
- Nukote ST polyurea waterproof and protective membrane applied via plural component spray system.

#### **Contractor:**

Multiseal Inc.

#### Sub-Contractor:

White Falcon Waterproofing

#### **Engineering Firm:**

EXP



# **Project Profile**



**PRIMED TANK:** 





**APPLICATION:** 







# **Project Profile**



**FINISHED TANK:**