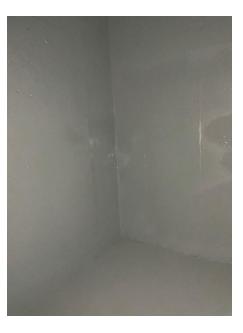

ating NUKOTE ST
- Nukote EP Prime II

#### **PREPPED TANK:**





### **Customer Request:**

Supply and install a hot spray applied polyurea protective and waterproof coating to walls and floor of storm water tank.

### **Procedure:**

- Concrete tank was prepped and cleaned to ensure appropriate surface profile for coating adhesion.
- Tank was coated with the primer NUKOTE EP Prime II.
- Pipe penetration sealed with Flex PU 50 S polyurethane sealant.
- Nukote ST polyurea waterproof and protective membrane applied via plural component spray system.

#### **Contractor:**

Multiseal Inc.

#### Sub-Contractor:

White Falcon Waterproofing

#### **Engineering Firm:**

EXP



# **Project Profile**



**PRIMED TANK:** 





**APPLICATION:** 







# **Project Profile**



**FINISHED TANK:**