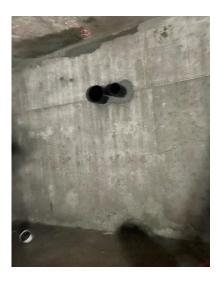

### **Project Profile**



#### TMG Plaza Midtown, 33 Holly St. Toronto, ON M4S 2G8

- Storm Water Tank Waterproofing & Protection
- Polyurea Membrane Coating NUKOTE ST
- Nukote EP Prime II

#### **PREPPED TANK:**





### **Customer Request:**

Supply and install a hot spray applied polyurea protective and waterproof coating to walls and floor of storm water tank.

### **Procedure:**

- Concrete tank was prepped and cleaned to ensure appropriate surface profile for coating adhesion.
- Tank was coated with the primer NUKOTE EP Prime II.
- Pipe penetration sealed with Flex PU 50 S polyurethane sealant.
- Nukote ST polyurea waterproof and protective membrane applied via plural component spray system.

#### **Contractor:**

Multiseal Inc.

#### Sub-Contractor:

White Falcon Waterproofing

#### **Engineering Firm:**

EXP



# **Project Profile**



**PRIMED TANK:** 





**APPLICATION:** 







# **Project Profile**



**FINISHED TANK:**