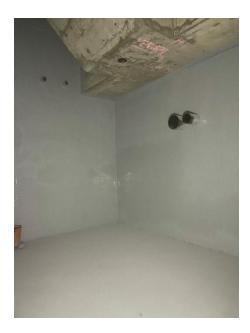

Coating NUKOTE ST
- Nukote EP Prime II

#### **PREPPED TANK:**





### **Customer Request:**

Supply and install a hot spray applied polyurea protective and waterproof coating to walls and floor of storm water tank.

### **Procedure:**

- Concrete tank was prepped and cleaned to ensure appropriate surface profile for coating adhesion.
- Tank was coated with the primer NUKOTE EP Prime II.
- Pipe penetration sealed with Flex PU 50 S polyurethane sealant.
- Nukote ST polyurea waterproof and protective membrane applied via plural component spray system.

#### **Contractor:**

Multiseal Inc.

#### Sub-Contractor:

White Falcon Waterproofing

#### **Engineering Firm:**

EXP



# **Project Profile**



**PRIMED TANK:** 





**APPLICATION:** 







# **Project Profile**



**FINISHED TANK:**