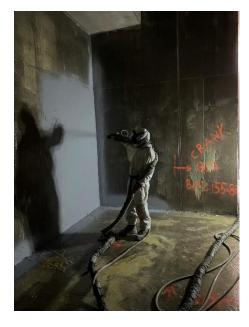

nk Waterproofing & Protection
- Polyurea Membrane Coating NUKOTE ST
- Nukote EP Prime II

#### **PREPPED TANK:**





### **Customer Request:**

Supply and install a hot spray applied polyurea protective and waterproof coating to walls and floor of storm water tank.

### **Procedure:**

- Concrete tank was prepped and cleaned to ensure appropriate surface profile for coating adhesion.
- Tank was coated with the primer NUKOTE EP Prime II.
- Pipe penetration sealed with Flex PU 50 S polyurethane sealant.
- Nukote ST polyurea waterproof and protective membrane applied via plural component spray system.

#### **Contractor:**

Multiseal Inc.

#### Sub-Contractor:

White Falcon Waterproofing

#### **Engineering Firm:**

EXP



# **Project Profile**



**PRIMED TANK:** 





**APPLICATION:** 







# **Project Profile**



**FINISHED TANK:**