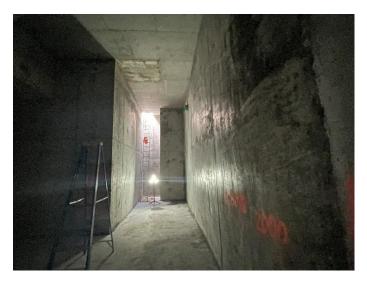

### **Project Profile**



#### TMG Plaza Midtown, 33 Holly St. Toronto, ON M4S 2G8

- Storm Water Tank Waterproofing & Protection
- Polyurea Membrane Coating NUKOTE ST
- Nukote EP Prime II

#### **PREPPED TANK:**





### **Customer Request:**

Supply and install a hot spray applied polyurea protective and waterproof coating to walls and floor of storm water tank.

### **Procedure:**

- Concrete tank was prepped and cleaned to ensure appropriate surface profile for coating adhesion.
- Tank was coated with the primer NUKOTE EP Prime II.
- Pipe penetration sealed with Flex PU 50 S polyurethane sealant.
- Nukote ST polyurea waterproof and protective membrane applied via plural component spray system.

#### **Contractor:**

Multiseal Inc.

#### Sub-Contractor:

White Falcon Waterproofing

#### **Engineering Firm:**

EXP



# **Project Profile**



**PRIMED TANK:** 





**APPLICATION:** 







# **Project Profile**



**FINISHED TANK:**