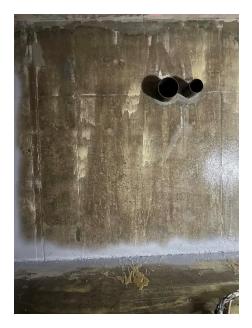

Tank Waterproofing & Protection
- Polyurea Membrane Coating NUKOTE ST
- Nukote EP Prime II

#### **PREPPED TANK:**





### **Customer Request:**

Supply and install a hot spray applied polyurea protective and waterproof coating to walls and floor of storm water tank.

### **Procedure:**

- Concrete tank was prepped and cleaned to ensure appropriate surface profile for coating adhesion.
- Tank was coated with the primer NUKOTE EP Prime II.
- Pipe penetration sealed with Flex PU 50 S polyurethane sealant.
- Nukote ST polyurea waterproof and protective membrane applied via plural component spray system.

#### **Contractor:**

Multiseal Inc.

#### Sub-Contractor:

White Falcon Waterproofing

#### **Engineering Firm:**

EXP



# **Project Profile**



**PRIMED TANK:** 





**APPLICATION:** 







# **Project Profile**



**FINISHED TANK:**